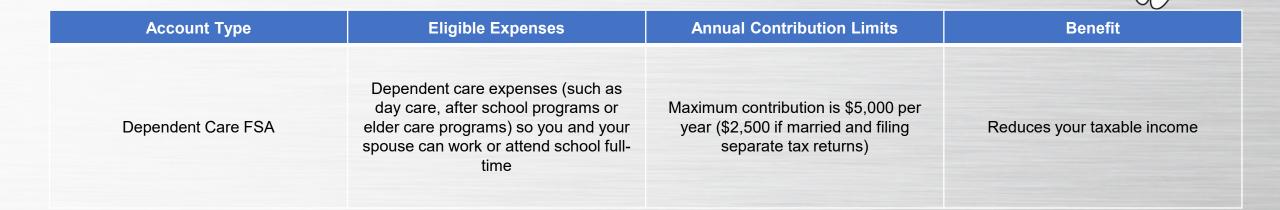

## DEPENDENT CARE FLEXIBLE SPENDING ACCOUNT

They work in a similar way to a savings account. Each pay period, funds are deducted from your pay on, a pretax basis and are deposited to your Dependent Care FSA. You then use your funds to pay for eligible dependent care expenses.